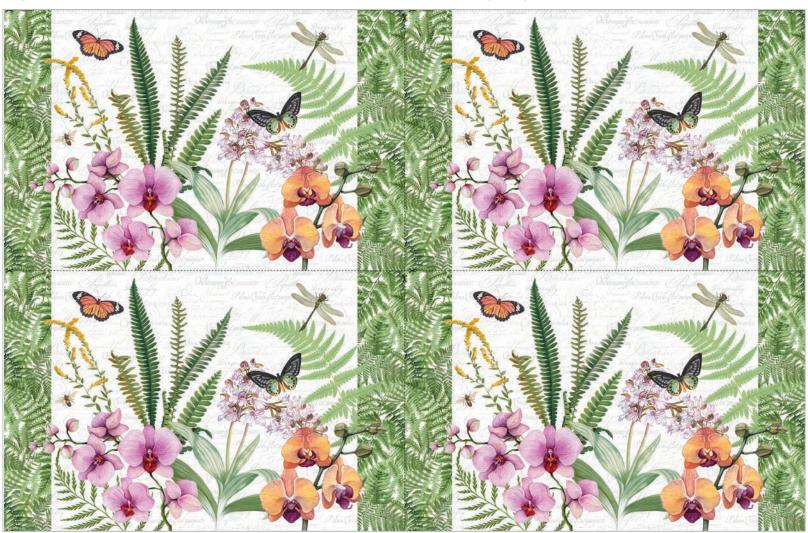

**DP23870-82** | Orchids | Pink Multi

**DP23872-10** | Ferns and Butterflies | White Multi

**DP23871-74** | Packed White Orchids | Green and White

**DP23873-10** | Ferns | White and Green

**DP23873-78** | Ferns | Green

Created by Michel Design Works, Orchids in Bloom is like a stroll through a botanical garden filled with exquisitely detailed orchids, lush foliage and a flutter of butterflies and dragonflies. Naturally fresh hues of pink, purple, melon, green and white characterize the collection. In addition to the multitude of mix and match patterns offered in the Orchids in Bloom, a selection of Colorworks Premium Solids coordinate beautifully with the collection. As well, the collection includes a quick sew apron panel, placemats and tote all printed on Northcott's premium quality heavy weight canvas.