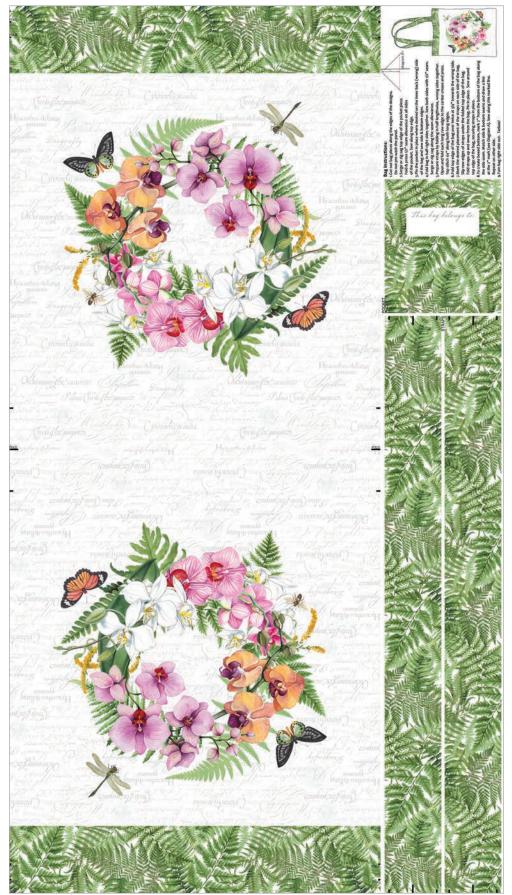

## Orchids in Bloom

**C23879-10** | Apron | White Multi

**C23885-10** | Tote | White Multi

**C23878-10** | Placemats | White Multi

Created by Michel Design Works, Orchids in Bloom is like a stroll through a botanical garden filled with exquisitely detailed orchids, lush foliage and a flutter of butterflies and dragonflies. Naturally fresh hues of pink, purple, melon, green and white characterize the collection. In addition to the multitude of mix and match patterns offered in the Orchids in Bloom, a selection of Colorworks Premium Solids coordinate beautifully with the collection. As well, the collection includes a quick sew apron panel, placemats and tote all printed on Northcott's premium quality heavy weight canvas.