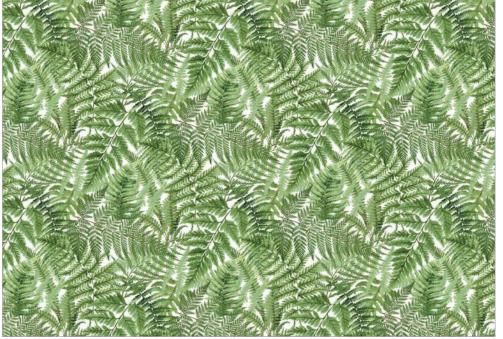

**DP23870-82** | Orchids | Pink Multi

**DP23872-10** | Ferns and Butterflies | White Multi

**DP23871-74** | Packed White Orchids | Green and White

**DP23873-10** | Ferns | White and Green

**DP23873-78** | Ferns | Green

Created by Michel Design Works, Orchids in Bloom is like a stroll through a botanical garden filled with exquisitely detailed orchids, lush foliage and a flutter of butterflies and dragonflies. Naturally fresh hues of pink, purple, melon, green and white characterize the collection. In addition to the multitude of mix and match patterns offered in the Orchids in Bloom, a selection of Colorworks Premium Solids coordinate beautifully with the collection. As well, the collection includes a quick sew apron panel, placemats and tote all printed on Northcott's premium quality heavy weight canvas.