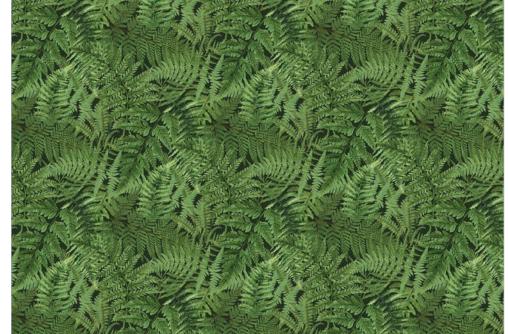

**DP23870-82** | Orchids | Pink Multi

**DP23872-10** | Ferns and Butterflies | White Multi

**DP23871-74** | Packed White Orchids | Green and White

**DP23873-10** | Ferns | White and Green

**DP23873-78** | Ferns | Green

Created by Michel Design Works, Orchids in Bloom is like a stroll through a botanical garden filled with exquisitely detailed orchids, lush foliage and a flutter of butterflies and dragonflies. Naturally fresh hues of pink, purple, melon, green and white characterize the collection. In addition to the multitude of mix and match patterns offered in the Orchids in Bloom, a selection of Colorworks Premium Solids coordinate beautifully with the collection. As well, the collection includes a quick sew apron panel, placemats and tote all printed on Northcott's premium quality heavy weight canvas.