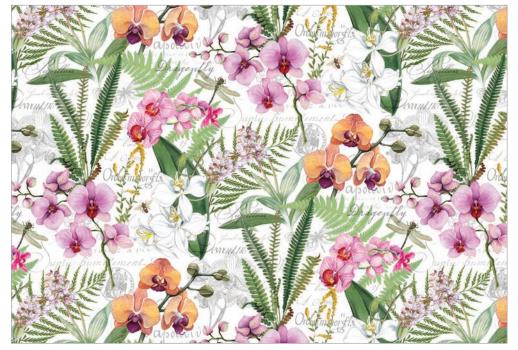

## Dichids in Bloom

Phalaenopses Orchid Phalaenopses Orchid

DP23848-28 | Rose Petals | Dark Pink

DP23848-28 | Rose Petals | Dark Pink

DP23870-10 | Orchids | White Multi

**DP23870-74** | Orchids | Green Multi

**DP23870-82** | Orchids | Pink Multi

**DP23872-10** | Ferns and Butterflies | White Multi

**DP23871-74** | Packed White Orchids | Green and White

**DP23873-10** | Ferns | White and Green

**DP23873-78** | Ferns | Green

Created by Michel Design Works, Orchids in Bloom is like a stroll through a botanical garden filled with exquisitely detailed orchids, lush foliage and a flutter of butterflies and dragonflies. Naturally fresh hues of pink, purple, melon, green and white characterize the collection. In addition to the multitude of mix and match patterns offered in the Orchids in Bloom, a selection of Colorworks Premium Solids coordinate beautifully with the collection. As well, the collection includes a quick sew apron panel, placemats and tote all printed on Northcott's premium quality heavy weight canvas.