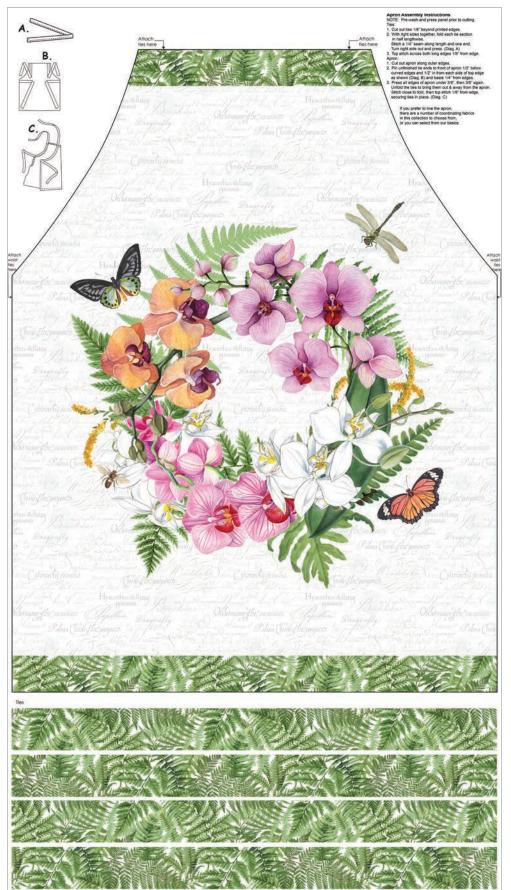

## Orchids in Bloom

**C23879-10** | Apron | White Multi

**C23885-10** | Tote | White Multi

**C23878-10** | Placemats | White Multi

Created by Michel Design Works, Orchids in Bloom is like a stroll through a botanical garden filled with exquisitely detailed orchids, lush foliage and a flutter of butterflies and dragonflies. Naturally fresh hues of pink, purple, melon, green and white characterize the collection. In addition to the multitude of mix and match patterns offered in the Orchids in Bloom, a selection of Colorworks Premium Solids coordinate beautifully with the collection. As well, the collection includes a quick sew apron panel, placemats and tote all printed on Northcott's premium quality heavy weight canvas.