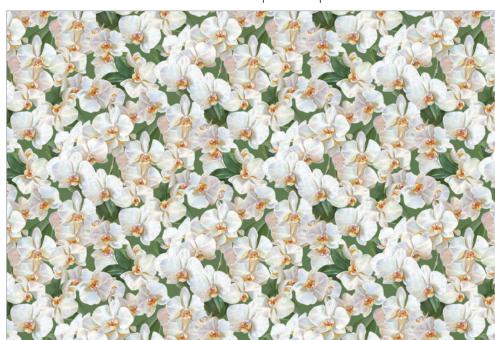

## Dichids in Bloom

Phalaenopses Orchid Phalaenopses Orchid

DP23848-28 | Rose Petals | Dark Pink

DP23848-28 | Rose Petals | Dark Pink

DP23870-10 | Orchids | White Multi

**DP23870-74** | Orchids | Green Multi

Created by Michel Design Works, Orchids in Bloom is like a stroll through a botanical garden filled with exquisitely detailed orchids, lush foliage and a flutter of butterflies and dragonflies. Naturally fresh hues of pink, purple, melon, green and white characterize the collection. In addition to the multitude of mix and match patterns offered in the Orchids in Bloom, a selection of Colorworks Premium Solids coordinate beautifully with the collection. As well, the collection includes a quick sew apron panel, placemats and tote all printed on Northcott's premium quality heavy weight canvas.